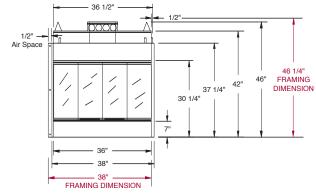

# **INTERIOR DIMENSIONS**

Front opening width - 36" Front opening height- 23-1/4" End opening width - 22" End opening height - 23-1/4"

# PRODUCT SPECIFICATIONS MPL RADIANT WOOD BURNING

FRONT VIEW

Framing dimensions in illustrations accommodate 1/2" finishing material.

To avoid personal injury or property damage, the product described by this brochure must be installed, operated and maintained in strict compliance with the instructions packaged with the product and all applicable building or fire codes. Contact local building or fire officials about restrictions and installation inspection requirements. All photographs and drawings on this brochure are for illustrative purposes only and are not intended for, nor should they be used as a substitute for the instructions packaged with the unit. Appearance and specifications of the product are subject to change without notice. 6/05