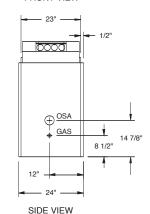

# **INTERIOR DIMENSIONS**

Front opening width - 36" Front opening height- 23-1/4" End opening width - 22" End opening height - 23-1/4"

## **TECHNICAL INFORMATION**

Flue Series (Std.) - "L" Series Double Wall Flue Size - 11" Inner; 13" Outer Clearance on Flue - 2" Firestop Framing - 17" x 17" Minimum Flue Height - 14' Maximum Flue Height - 86' Minimum Height with 2 Elbows - 14' Minimum Height with 4 Elbows - 21' Clearance on Fireplace - 1/2" Minimum Hearth Size - 16" x 52" OMNI Design Certified