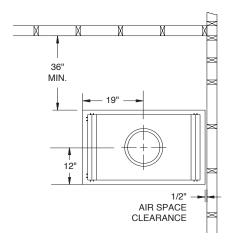

## **TECHNICAL INFORMATION**

Flue Series (Std.) - "L" Series Double Wall Flue Size - 11" Inner; 13" Outer Clearance on Flue - 2" Firestop Framing - 17" x 17" Minimum Flue Height - 14' Maximum Flue Height - 86' Minimum Height with 2 Elbows - 14' Minimum Height with 4 Elbows - 21' Clearance on Fireplace - 1/2" Minimum Hearth Size - 16" x 52" OMNI Design Certified