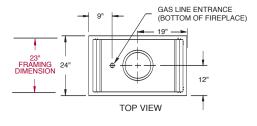

## **TECHNICAL INFORMATION**

Flue Series (Std.) - "L" Series Double Wall Flue Size - 11" Inner; 13" Outer Clearance on Flue - 2" Firestop Framing - 17" x 17" Minimum Flue Height - 14' Maximum Flue Height - 86' Minimum Height with 2 Elbows - 14' Minimum Height with 4 Elbows - 21' Clearance on Fireplace - 1/2" Minimum Hearth Size - 16" x 52" OMNI Design Certified